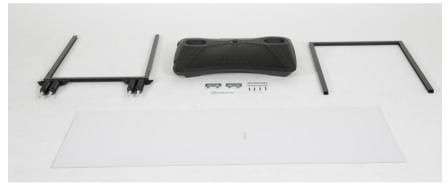

## **FEATURES AND BENEFITS**

- Extra tall double sided pavement sign
- Perfect for large promotional outdoor displays e.g. shops, cafes and forecourts
- Posters slide in between screens and are locked in with an Allen key
- Water/sand fillable base makes it suitable for windy and rainy conditions.

| PRODUCT DETAILS                     |               | HARDWARE SPECIFICA-<br>TIONS |             | GRAPHIC SPECIFICA-<br>TIONS |
|-------------------------------------|---------------|------------------------------|-------------|-----------------------------|
| Description                         | Order<br>Code | Dimensions<br>(mm)           | Weight (kg) | Dimensions (mm) W x H       |
| Extra Tall Outdoor<br>Pavement Sign | INE186177     | 720 x 1547 x530              | 14.5        | 559 x 1524                  |