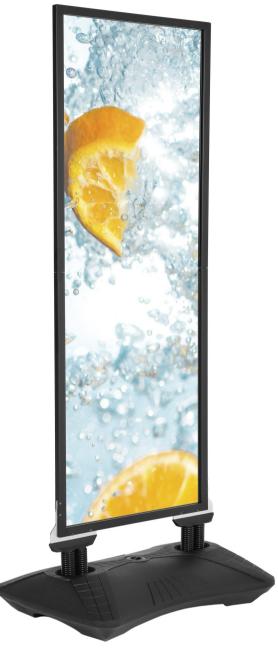

## CONSUL EXTRA TALL PREMIUM BLACK OUTDOOR PAVEMENT STAND

## **FEATURES AND BENEFITS**

- Extra tall double sided pavement sign
- Perfect for large promotional outdoor displays e.g. shops, cafes and forecourts
- Posters slide in between screens and are locked in with an Allen key
- Water/sand fillable base makes it suitable for windy and rainy conditions.

| PRODUCT DETAILS                     |               | HARDWARE SPECIFICA-<br>TIONS |             | GRAPHIC SPECIFICA-<br>TIONS |
|-------------------------------------|---------------|------------------------------|-------------|-----------------------------|
| Description                         | Order<br>Code | Dimensions<br>(mm)           | Weight (kg) | Dimensions (mm) W x H       |
| Extra Tall Outdoor<br>Pavement Sign | INE186177     | 720 x 1547 x530              | 14.5        | 559 x 1524                  |