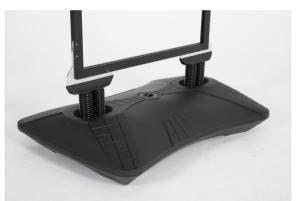

## **FEATURES AND BENEFITS**

- Extra tall double sided pavement sign
- Perfect for large promotional outdoor displays e.g. shops, cafes and forecourts
- Posters slide in between screens and are locked in with an Allen key
- Water/sand fillable base makes it suitable for windy and rainy conditions.

| PRODUCT DETAILS                     |               | HARDWARE SPECIFICA-<br>TIONS |             | GRAPHIC SPECIFICA-<br>TIONS |
|-------------------------------------|---------------|------------------------------|-------------|-----------------------------|
| Description                         | Order<br>Code | Dimensions<br>(mm)           | Weight (kg) | Dimensions (mm) W x H       |
| Extra Tall Outdoor<br>Pavement Sign | INE186177     | 720 x 1547 x530              | 14.5        | 559 x 1524                  |