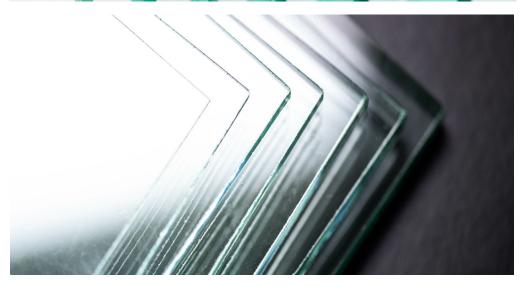

#### CLEAR ACRYLIC SHEETS

Light transmission, hard wearing and weather resistant. Used for POS & fabricated applications.

#### CLEAR POLYSTYRENE SHEETS FROM 8FT X4FT

Economical, cost effective glazing and fabrication material. Suitable for glazing and the fabrication of personal protection equipment such as clear protection screens.

#### PERSPEX EXTRUDED ACRYLIC CLEAR

Lighter and stronger than glass of the same thickness. Suitable for indoor and display uses - for external uses, we usually recommend perspex sheets.