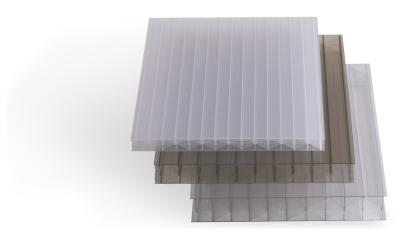

#### SUNLITE MULTIWALL POLYCARBONATE SHEET

Multiwall polycarbonate sheets are lightweight and impact resistant and provide superior thermal insulation. High light transmission makes SUNLITE ideal for varied roofing, wall cladding, and glazing applications.