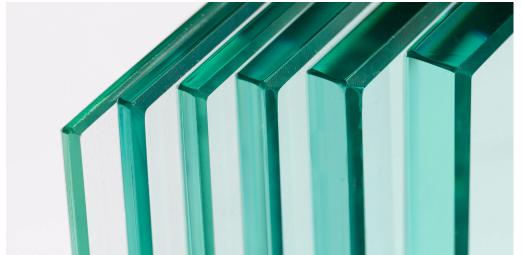

#### CLEAR ACRYLIC SHEETS

Light transmission, hard wearing and weather resistant. Used for POS & fabricated applications.

#### PERSPEX EXTRUDED ACRYLIC CLEAR

Lighter and stronger than glass of the same thickness. Suitable for indoor and display uses - for external uses, we usually recommend perspex sheets.