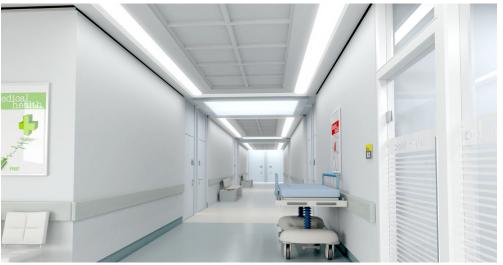

#### PVC WALL CLADDING SYSTEMS PRIME HYGIENIC & PRO HYGIENIC

Cladding system made up of solid PVC panels and numerous installation accessories that guarantee a clean, professional installation. It provides active antimicrobial protection and facilitates high levels of sanitation.