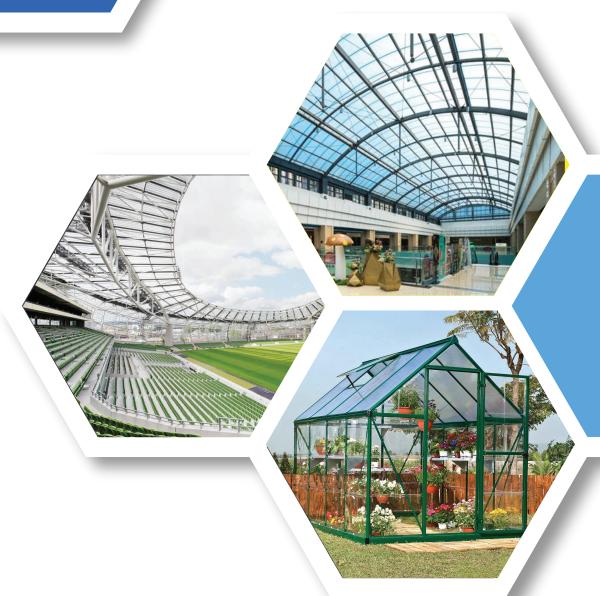

### SHEETING

Walsh Graphics carries a wide selection of sheeting to suit every industry. Whether you are fabricating sneeze guards and personal protection barriers or roofing football stadiums – we have the sheeting solution for you.

#### SUNLITE MULTIWALL POLYCARBONATE SHEET

Multiwall polycarbonate sheets are lightweight and impact resistant and provide superior thermal insulation. High light transmission makes SUNLITE ideal for varied roofing, wall cladding, and glazing applications.