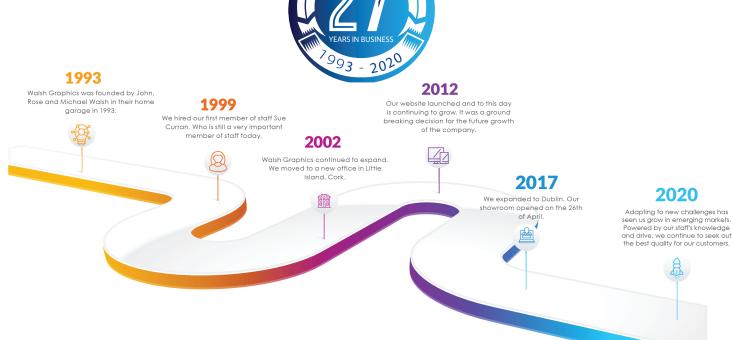

MULTIWALL POLYCARBONATE SHEET

Multiwall polycarbonate sheets are lightweight and impact resistant and provide superior thermal insulation. High light transmission makes SUNLITE ideal for varied roofing, wall cladding, and glazing applications.



#### **ALUMINIUM COMPOSITE** SHEET FROM 8FT X 4FT

Light, rigid fabrication grade aluminium composite sheet. Aluminium composite sheet surface is coated on one side with a high resistance polyester.



#### PVC WALL CLADDING SYSTEMS PRIME HYGIENIC & PRO HYGIENIC

Cladding system made up of solid PVC panels and numerous installation accessories that guarantee a clean, professional installation. It provides active antimicrobial protection and facilitates high levels of sanitation.

## ABOUT US















#### **Our Services**



















sales@walshgraphics.ie