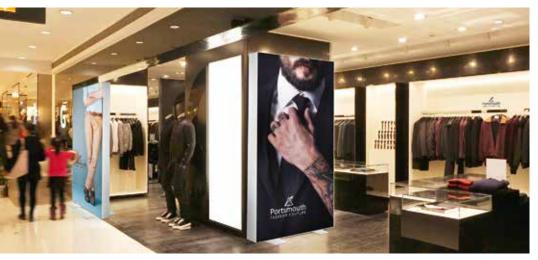

# Communication by illumination

Because projects evolve, the aluminium **Vector LED** range, with stretched graphic, lends itself perfectly to an array of different environments, and is one of the simplest communication solutions on the market.

Whether wall-mounted or free-standing, **Vector LED** has a solution for every need and budget. Its wide range offers incredible visual impact to suit every environment: showrooms, retail outlets, receptions, museums, hospitals, airports, arenas, hospitality areas, college campuses, cinemas, restaurants, exhibitions, schools, motorway service stations, shopping centres, car showrooms, pubs and theatres. In fact the list is endless.

#### Stand out with innovative and bright designs!

- + Available in a range of standard sizes or custom made to order.
- + Creates uniform lighting with no shadows on large frames.
- + Twin extrusions for inserting two visuals of different materials.
- + Sleek, smooth profile for a clean look.
- + Double application: wall and free-standing.
- + Linkable LED lighting system, easy to assemble.

#### Suitable for:

Retail environments, banks, showrooms, museums...