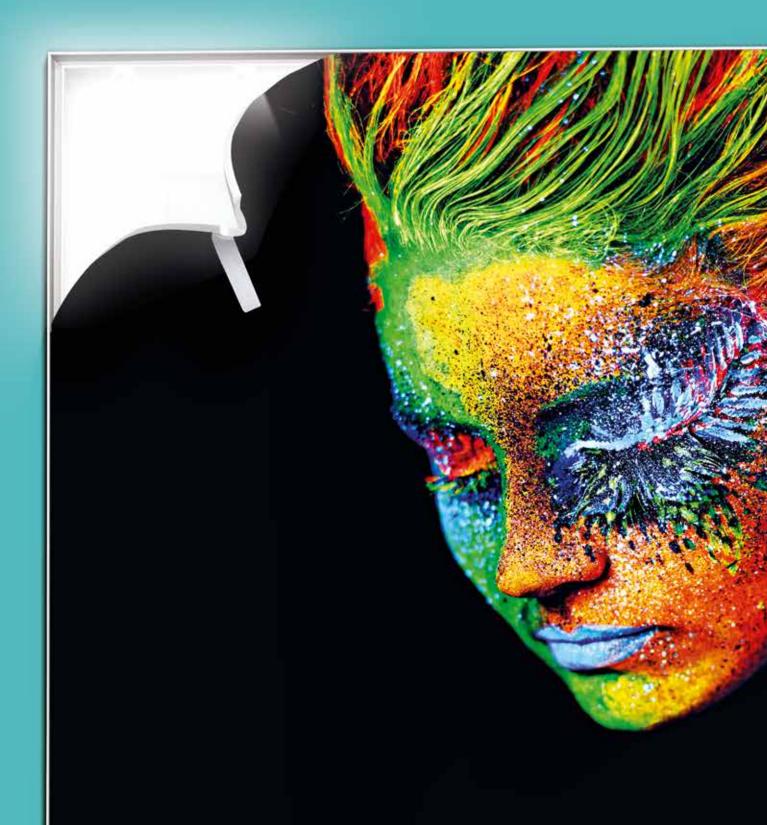

# Incredibly vibrant print - perfect for Vector LED

We have selected the perfect range of media to create maximum vibrancy with amazing colours and details. These medias, combined with your choice of extrusions and the latest LED technology, create perfect results and brings your brand to life.

So if you're looking for a vibrant display solution that brings the message to life, the **Vector LED** range will meet your customers expectation and heighten their brand communication.

A silicone edged gasket is sewn directly on the hem of the graphic and is inserted by simply pressing into the extrusion channel of the Vector LED frame.