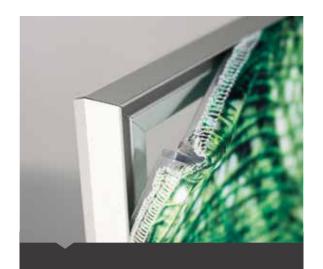

So if you're looking for a vibrant display solution that brings the message to life, the **Vector LED** range will meet your customers expectation and heighten their brand communication.

A silicone edged gasket is sewn directly on the hem of the graphic and is inserted by simply pressing into the extrusion channel of the Vector LED frame.

Once installed the graphic is perfectly adjusted and tensioned to communicate your brand message or display.

| Notes |  |  |
|-------|--|--|
|       |  |  |
|       |  |  |
|       |  |  |
|       |  |  |
|       |  |  |
|       |  |  |
|       |  |  |
|       |  |  |
|       |  |  |
|       |  |  |
|       |  |  |
|       |  |  |
|       |  |  |
|       |  |  |
|       |  |  |
|       |  |  |
|       |  |  |
|       |  |  |
|       |  |  |
|       |  |  |