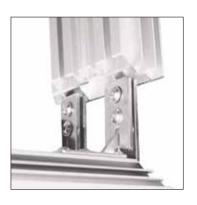

#### Easy to assemble:

Lightweight frames with coded installation system, designed for assembley using a single Allen key.

Accessories
Stabilising Foot FX295
Linkable LED lighting system.
Transformer 24 V

#### Accessories

Linkable LED lighting system. Transformer 24 V. Stabilising Foot FX295

Accessories Linkable LED lighting system. Transformer 24 V. Stabilising Foot FX295