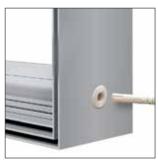

#### Easy to assemble:

Lightweight frames with coded installation system, designed for assembley using a single Allen key.

#### Stand out with innovative and bright designs!

- + Available in a range of standard sizes or custom made to order.
- + Creates uniform lighting with no shadows on large frames.
- + Twin extrusions for inserting two visuals of different materials.
- + Sleek, smooth profile for a clean look.
- + Double application: wall and free-standing.
- + Linkable LED lighting system, easy to assemble.