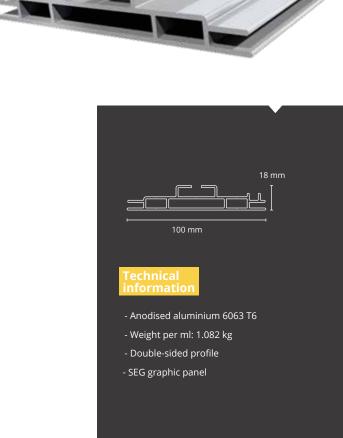

## 100mm LED

VLB100-CUSTOM / VLB100-2x1 / VLB100-2x2 / VLB100-2x3

Economical light boxes, ideal for large-scale projects.

- Available in a range of standard sizes or custom formats.
- + Consistent lighting over frame.
- + Economical solution, ideal for small and medium lightboxes.
- + Linkable LED lighting system, easy to assemble and disassemble.
- + Lightweight structure.
- Suitable for single or double-sided use.

### Technical information

- Anodised aluminium 6063 T6
- Weight per ml: 1.645 kg
- Double-sided profile
- SEG graphic panel