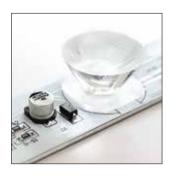

#### Stand out with innovative and bright designs!

- + Available in a range of standard sizes or custom made to order.
- + Creates uniform lighting with no shadows on large frames.
- + Twin extrusions for inserting two visuals of different materials.
- + Sleek, smooth profile for a clean look.
- + Double application: wall and free-standing.
- + Linkable LED lighting system, easy to assemble.

## 100mm LED

VLB100-CUSTOM / VLB100-2x1 / VLB100-2x2 / VLB100-2x3

Economical light boxes, ideal for large-scale projects.

- Available in a range of standard sizes or custom formats.
- + Consistent lighting over frame.
- + Economical solution, ideal for small and medium lightboxes.
- + Linkable LED lighting system, easy to assemble and disassemble.
- + Lightweight structure.
- Suitable for single or double-sided use.

## 150mm LED

VLB150-CUSTOM / VLB150-2x1 / VLB150-2x2 / VLB150-2x3

Large-scale projects require large format light boxes. They create huge impressions yet are econmical to run.

- + Available in a range of standard sizes or custom formats.
- + Consistent bright lighting without any shadowing.
- + Economic solution.
- + LED plug and play lights, easy to assemble and disassemble.
- + Single or double-sided use.
- + Optional rigid panel infill channel.