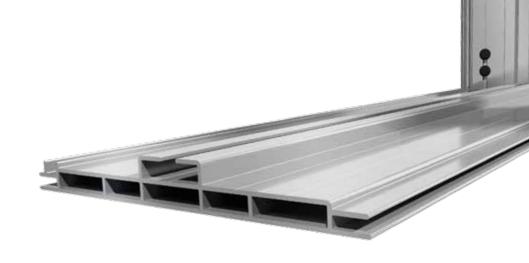

## Choose a profile

The **Vector LED** range has several variations of aluminium frame profiles to fit perfectly with any setting. Wall-mounted, free-standing single or double-sided graphics, the helpful guide below shows all options to choose from.

| Code          | Profile   | Wall Mounted | Free-standing | Double-sided |
|---------------|-----------|--------------|---------------|--------------|
| VLB75-CUSTOM  | 75mm LED  | ×            | х             |              |
| VLB100-CUSTOM | 100mm LED |              | x             | х            |
| VLB125-CUSTOM | 125mm LED |              | x             | x            |
| VLB150-CUSTOM | 150mm LED |              | x             | х            |

#### Return on investment:

Structures are simple to assemble, install and re-use in a variety of environments wherever needed.

75mm LED

100mm LED

**125mm LED** 

150mm LED