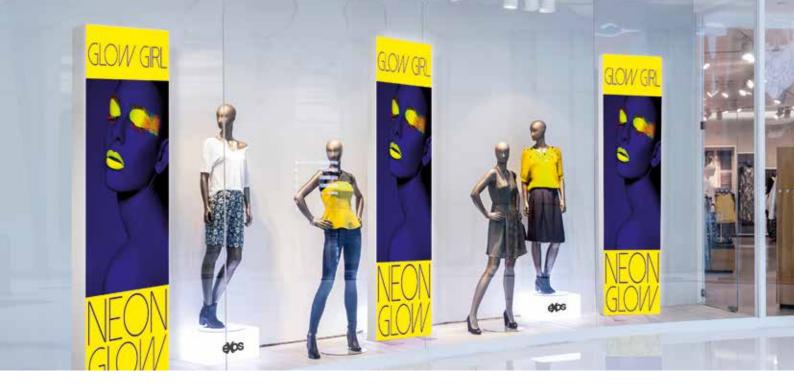

# Communication by illumination

Because projects evolve, the aluminium **Vector LED** range, with stretched graphic, lends itself perfectly to an array of different environments, and is one of the simplest communication solutions on the market.

Whether wall-mounted or free-standing, **Vector LED** has a solution for every need and budget. Its wide range offers incredible visual impact to suit every environment: showrooms, retail outlets, receptions, museums, hospitals, airports, arenas, hospitality areas, college campuses, cinemas, restaurants, exhibitions, schools, motorway service stations, shopping centres, car showrooms, pubs and theatres. In fact the list is endless.

So if you're looking for a vibrant display solution that brings the message to life, the **Vector LED** range will meet your customers expectation and heighten their brand communication.

A silicone edged gasket is sewn directly on the hem of the graphic and is inserted by simply pressing into the extrusion channel of the Vector LED frame.