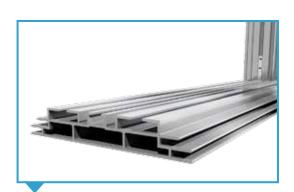

## 75mm LED

VLB75-CUSTOM / VLB75-2x1 / VLB75-2x2 / VLB75-2x3

#### Stand out with innovative and bright designs!

- + Available in a range of standard sizes or custom made to order.
- + Creates uniform lighting with no shadows on large frames.
- + Twin extrusions for inserting two visuals of different materials.
- + Sleek, smooth profile for a clean look.
- + Double application: wall and free-standing.
- + Linkable LED lighting system, easy to assemble.

#### Suitable for:

Point of sale displays, showcasing at events, reception areas...