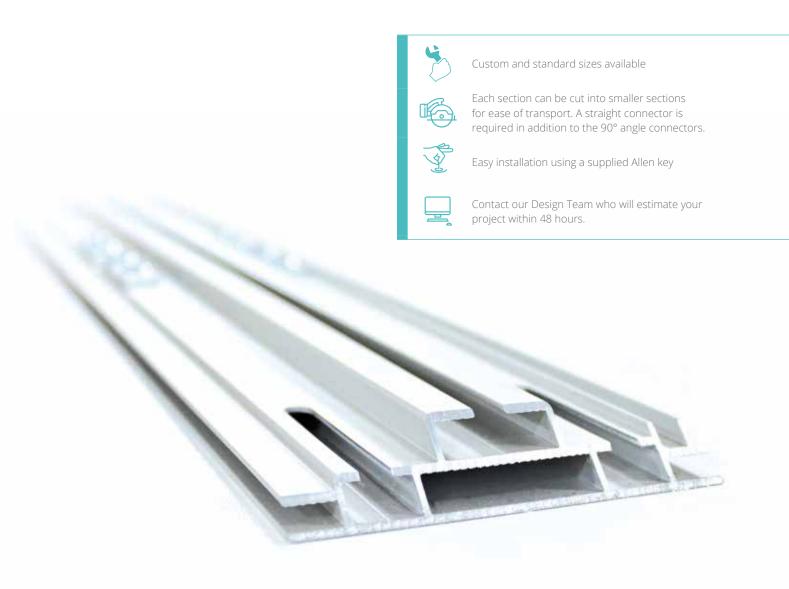

## Choose a profile

The **Vector LED** range has several variations of aluminium frame profiles to fit perfectly with any setting. Wall-mounted, free-standing single or double-sided graphics, the helpful guide below shows all options to choose from.

#### Easy to assemble:

Lightweight frames with coded installation system, designed for assembley using a single Allen key.