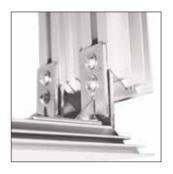

#### Easy to assemble:

Lightweight frames with coded installation system, designed for assembley using a single Allen key.

Accessories
Stabilising Foot FX295
Linkable LED lighting system.
Transformer 24 V

#### Accessories

Linkable LED lighting system. Transformer 24 V. Stabilising Foot FX295

Accessories Linkable LED lighting system. Transformer 24 V. Stabilising Foot FX295