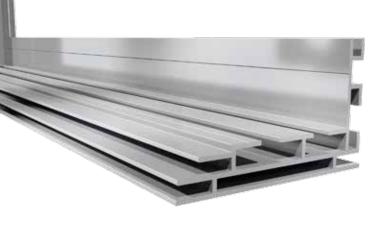

#### Suitable for:

Shop fitting, cinema lobbys, restaurants, Airports ...

VLB125-CUSTOM / VLB125-2x1 / VLB125-2x2

A stronger and more robust extrusion for maximum visibility thanks to our exclusive double extrusion profile.

- Available in a range of standard sizes or custom formats.
- Consistent, effective lighting covering the complete frame.
- + Twin extrusions for inserting two visuals of different materials. Ideal solution for larger free-standing frames.
- Linkable LED lighting system, easy to assemble THE REPORT OF THE PARTY OF THE and disassemble

### Technical information

- Anodised aluminium 6063 T6
- Weight per ml: 1.645 kg
- Double-sided profile
- SEG graphic panel