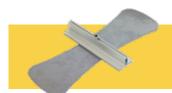

So if you're looking for a vibrant display solution that brings the message to life, the **Vector LED** range will meet your customers expectation and heighten their brand communication.

A silicone edged gasket is sewn directly on the hem of the graphic and is inserted by simply pressing into the extrusion channel of the Vector LED frame.

Once installed the graphic is perfectly adjusted and tensioned to communicate your brand message or display.

| Notes |  |  |
|-------|--|--|
|       |  |  |
|       |  |  |
|       |  |  |
|       |  |  |
|       |  |  |
|       |  |  |
|       |  |  |
|       |  |  |
|       |  |  |
|       |  |  |
|       |  |  |
|       |  |  |
|       |  |  |
|       |  |  |
|       |  |  |
|       |  |  |
|       |  |  |
|       |  |  |
|       |  |  |
|       |  |  |