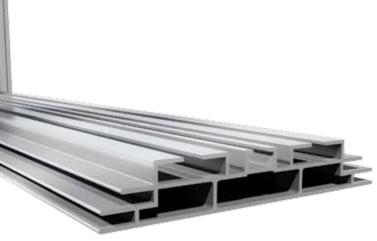

## 100mm LED

VLB100-CUSTOM / VLB100-2x1 / VLB100-2x2 / VLB100-2x3

Economical light boxes, ideal for large-scale projects.

- Available in a range of standard sizes or custom formats.
- + Consistent lighting over frame.
- + Economical solution, ideal for small and medium lightboxes.
- + Linkable LED lighting system, easy to assemble and disassemble.
- + Lightweight structure.
- Suitable for single or double-sided use.