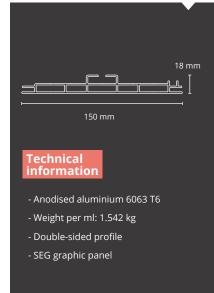

### Technical information

- Anodised aluminium 6063 T6
- Weight per ml: 1.645 kg
- Double-sided profile
- SEG graphic panel