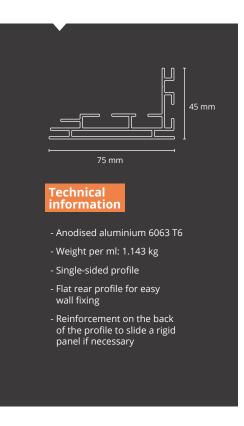

## 75mm LED

VLB75-CUSTOM / VLB75-2x1 / VLB75-2x2 / VLB75-2x3

### Technical information

- Anodised aluminium 6063 T6
- Weight per ml: 1.645 kg
- Double-sided profile
- SEG graphic panel