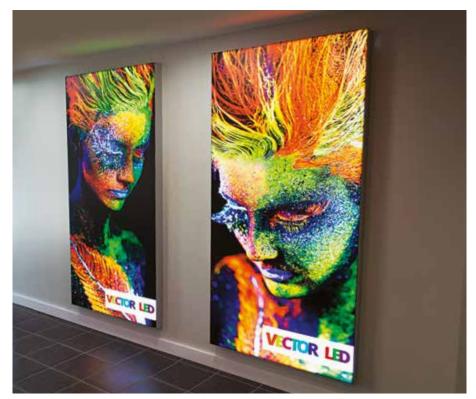

# Communication by illumination

Because projects evolve, the aluminium **Vector LED** range, with stretched graphic, lends itself perfectly to an array of different environments, and is one of the simplest communication solutions on the market.

Whether wall-mounted or free-standing, **Vector LED** has a solution for every need and budget. Its wide range offers incredible visual impact to suit every environment: showrooms, retail outlets, receptions, museums, hospitals, airports, arenas, hospitality areas, college campuses, cinemas, restaurants, exhibitions, schools, motorway service stations, shopping centres, car showrooms, pubs and theatres. In fact the list is endless.

So if you're looking for a vibrant display solution that brings the message to life, the **Vector LED** range will meet your customers expectation and heighten their brand communication.

A silicone edged gasket is sewn directly on the hem of the graphic and is inserted by simply pressing into the extrusion channel of the Vector LED frame.

Once installed the graphic is perfectly adjusted and tensioned to communicate your brand message or display.

| Notes |  |  |
|-------|--|--|
|       |  |  |
|       |  |  |
|       |  |  |
|       |  |  |
|       |  |  |
|       |  |  |
|       |  |  |
|       |  |  |
|       |  |  |
|       |  |  |
|       |  |  |
|       |  |  |
|       |  |  |
|       |  |  |
|       |  |  |
|       |  |  |
|       |  |  |
|       |  |  |
|       |  |  |
|       |  |  |