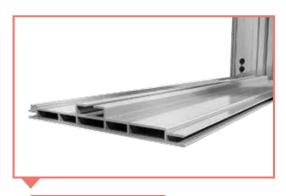

## 100mm LED

VLB100-CUSTOM / VLB100-2x1 / VLB100-2x2 / VLB100-2x3

Economical light boxes, ideal for large-scale projects.

- Available in a range of standard sizes or custom formats.
- + Consistent lighting over frame.
- + Economical solution, ideal for small and medium lightboxes.
- + Linkable LED lighting system, easy to assemble and disassemble.
- + Lightweight structure.
- Suitable for single or double-sided use.

Accessories
Stabilising Foot FX295
Linkable LED lighting system.
Transformer 24 V

#### Suitable for:

Retail environments, banks, showrooms, museums...