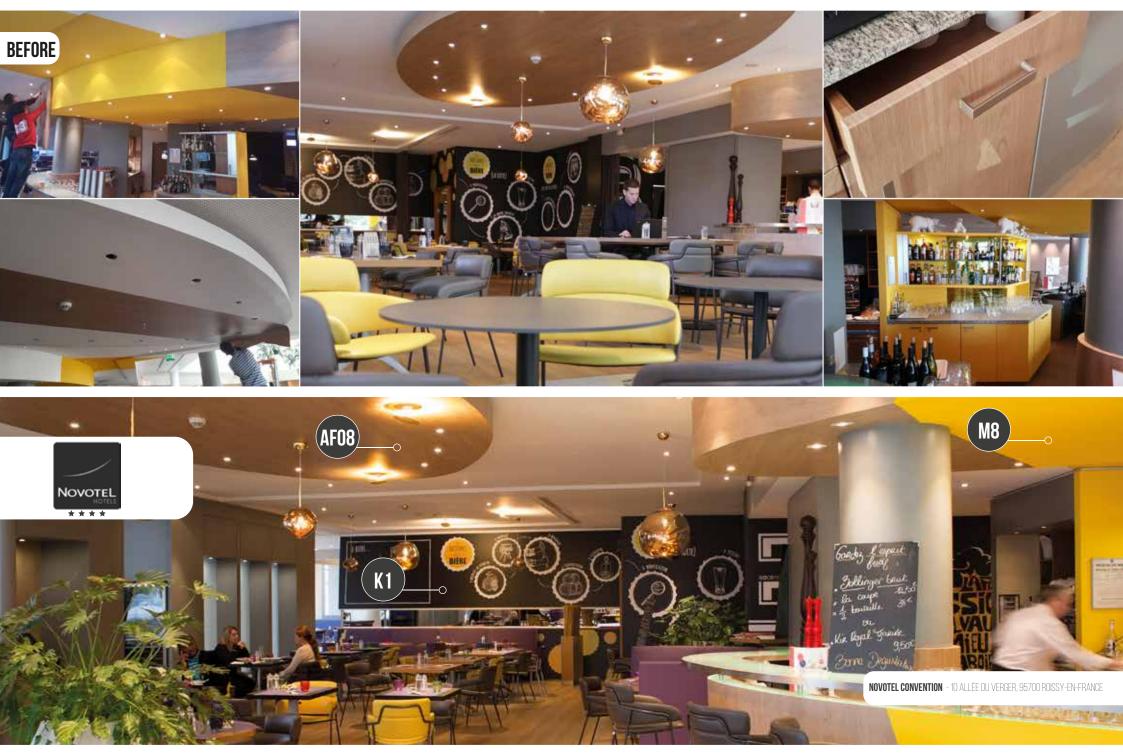

## NOVOTEL

During the partial renovation of our Novotel in Roissy, France, we decided to use Cover Styl' to redo our Bar Lounge and Spa.

I must say that I've been pleasantly surprised by the reactivity and the advices provided by the Cover Styl' team. The solution/product itself is amazing by the quality of the result. The big potential of this covering product is astounding, especially since the installation support were not simple flat surfaces.

Beyond the very nice finishes submit by Cover Styl', the architect select some specifics RAL, that has been customized for this refurbishment. This advantage saved us a lot of time and this is a true asset for Cover Styl'.

That's why I strongly recommend using Cover Styl for the Hotels, especially with is incontestable Price / performance ratio.

I'm convinced that the word of mouth will make Cover Styl the best refurnishement solution in the future.

**Dominique GRANDJONC,** GENERAL MANAGER Novotel Convention & Wellness Roissy CDG