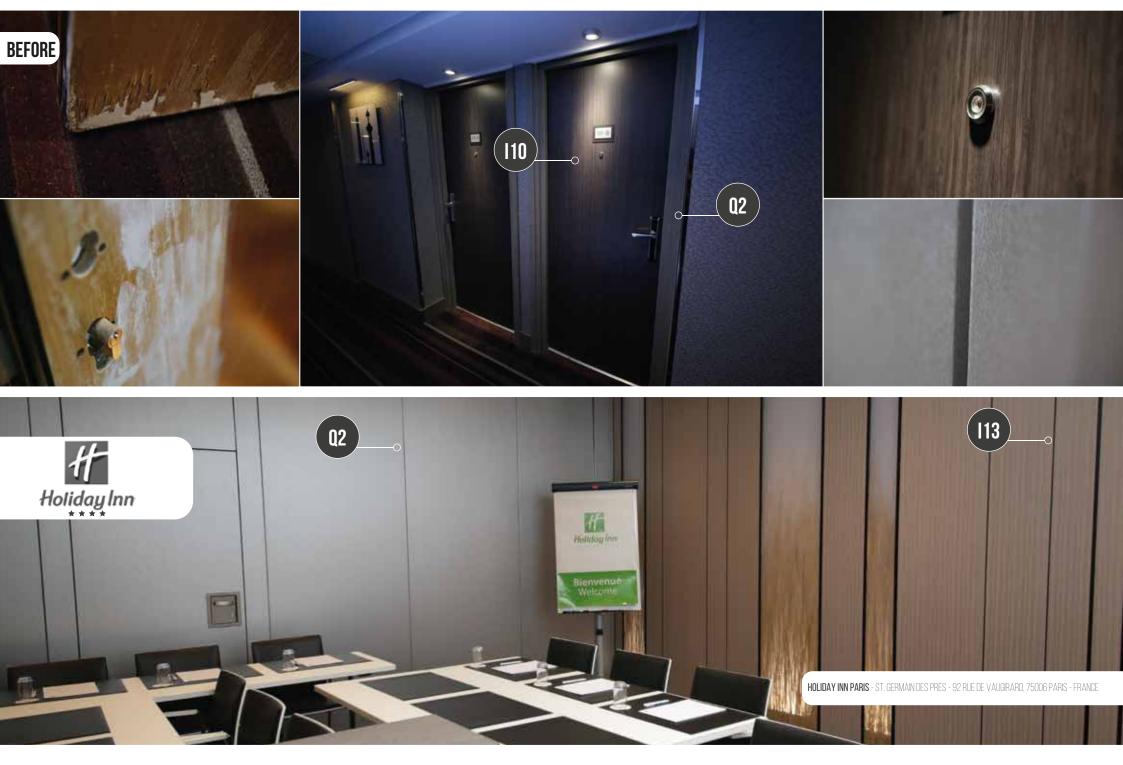

## NOVOTEL

During the partial renovation of our Novotel in Roissy, France, we decided to use Cover Styl' to redo our Bar Lounge and Spa.

I must say that I've been pleasantly surprised by the reactivity and the advices provided by the Cover Styl' team. The solution/product itself is amazing by the quality of the result. The big potential of this covering product is astounding, especially since the installation support were not simple flat surfaces.

Beyond the very nice finishes submit by Cover Styl', the architect select some specifics RAL, that has been customized for this refurbishment. This advantage saved us a lot of time and this is a true asset for Cover Styl'.

That's why I strongly recommend using Cover Styl for the Hotels, especially with is incontestable Price / performance ratio.

I'm convinced that the word of mouth will make Cover Styl the best refurnishement solution in the future.

**Dominique GRANDJONC,** GENERAL MANAGER Novotel Convention & Wellness Roissy CDG